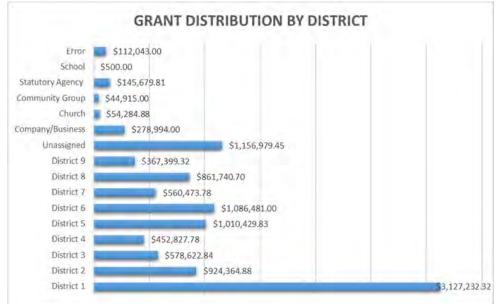

- 9.3.21 Again, instances were found where multiple individuals requested assistance for the same purpose (repairs to the same property). This further demonstrates the lack of due diligence performed in the granting of these awards, as both awards were approved within the same office without any noted objections.
- 9.3.22 Eleven (11) instances with a total value of Two Hundred and Eighteen Thousand Dollars (\$218,000.00) were found where the applicants did not specify an amount being requested, however, each applicant was awarded an average of Twenty Thousand Eight Hundred and Thirty-Three Dollars and Thirty-Three Cents (\$20,833.33) without any basis for the amount awarded.
- 9.3.23 The disbursement of assistance from this programme was not equitably distributed across the territory. Although the programme is application based, approximately thirty percent (30%, \$3,127,232.32) of the total amounts awarded from the programme were given to persons in the First Electoral District when awardees were compared to the most recently published voters list. See Graph 1 showing the awards made by districts when compared against the most recent voters list.

Graph 1: Assistance Grants Awards made by Districts (assessed using the most recent Voters' List)

Given that the Premier is also the First District Representative, the disproportionate distribution of funds under this programme can be seen as politically motivated rather than welfare optimizing.