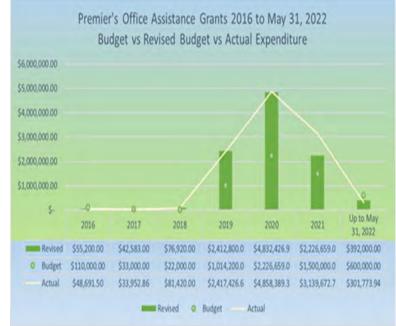

#### 9.3 PREMIER'S OFFICE

Like the Assistance Grants Programme under the Ministry of Communications and Works, the Assistance Grants Programme within the Premier's Office is to provide financial assistance to applicants at the Minister's/Premier's discretion. The scope of the awards under this programme are broad and can encompass disbursements for purposes such as education, home repairs, personal expenses as well as general financial hardship to name a few. Application is made directly to the Premier through the Office of the Premier and payments are processed by the accounting staff within the Premier's Office. Prior to 2022, there was no formal application process, however, an application was recently developed as well as guidelines based on those utilized by the House of Assembly. However, for the majority of the period under review the programme was without any documented guidance on how the programme was to operate.

As such, the audit noted the following observations as it pertains to the Assistance Grants Programme within the Premier's Office:

9.3.1 Over the audit period, the Premier's Office expended \$10,717,262.59 under its Assistance Grants Programme. There was a notable increase in both

budgeted amounts and expenditure within the programme when compared to prior years. Upon inguiry with the Ministry of Finance as to the for reason the significant increases in budgetary allocation for the programme, we were informed that the increase was

made on the basis of direct request by the former Premier and Minister of Finance but could not provide a clear basis for the request for increase in budgetary allocation. The significant increases in budgetary allotments and expenditure without adequate justification as required by the budget process, were found to be an abuse of process. Although the Minister of Finance has broad budgetary powers, the manner in which these increases were derived lacks both transparency and proper justification and may constitute an abuse of ministerial authority.